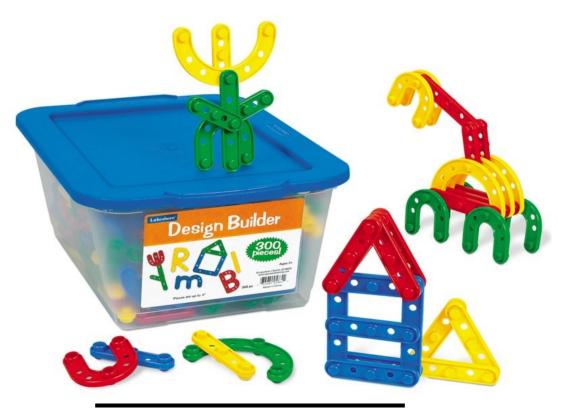

eads, Puzzles and Balls Code #0000582



# PRESCHOOL TOYS

.

#### Waffle Castle Code #0000037



#### Waffle Road and House Set Code #0000038







#### Brio Train Set Code #0000040



#### Doll House Code #0000046



#### Gears! Gears! Gears! Code #0000048



#### Construction Code #0000116



#### Royal Palace Code #0000123



#### Cars, Planes and Trains Code #0000143



#### Super Garage & Vehicles Code #0000144



#### Magnetic Marble Maze For Two Code #0000146



#### Barn Code #0000155



#### Scorpions & Spiders Code #0000156



#### Magnetic Labyrinth Code #0000179



#### Farm Animals Code #0000339



#### Do Bugs Need Drugs? Code #0000346



#### What Rhymes? Giant Flip Book Code #0000407



#### Magnetic Explore-A-Sub Board Code #0000456



#### Design Builder Code #0000483



#### Fantasy Builder Code #0000484



#### Airport Code #0000492



#### Blocks Code #0000496



#### The Mystery Box Code #0000541



#### Balancing Cactus Code #0000542



#### Magnetic Counting Maze Code #0000559



#### Giant Fun Beads Code #0000580



#### Mini Puppet Theatre Code #0000583



#### Wooden Train Code #0000589





#### LED Light Cube Code #0000598



#### Bead Sequencing Set #0000608



#### Hexacus Construction Toy #0000638



#### Vehicle Construction Set #0000648



#### Life Cycle of Bees, Frogs and Ladybugs #0000649



#### Magnetic Building Block Set #0000654



#### Connectix Magnetic Shapes #0000657



#### Blocks with Coloured Inserts #0000658



#### Dominoes #0000660



#### It's A Match! #0000662



## SCHOOL AGE RESOURCES



#### School Age #2 Code #00000